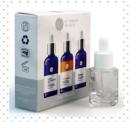

Bag/Pouch

Other

Health Care Box Bag/Pouch

| MOQ      | Material            | Size                  | Custom Printing         | Finish                | insert/<br>dividers | : |
|----------|---------------------|-----------------------|-------------------------|-----------------------|---------------------|---|
|          | Corrugated<br>Paper | Customized<br>(LxWxH) | both outside and inside | Matte/<br>Glossy      | customized          |   |
| 1000 PCS |                     |                       | only outside            | Gold Foil/<br>Spot UV |                     |   |
|          |                     |                       | only inside             | Emboss/<br>Deboss     |                     |   |

| Application                                                        | Material                     | Size                  | Printing                | Finish                | insert/<br>dividers | Window   |  |
|--------------------------------------------------------------------|------------------------------|-----------------------|-------------------------|-----------------------|---------------------|----------|--|
| Cookie/Donuts/<br>Cake/Bakery<br>/Dessert/Snack/<br>Fried- chicken | Cardboard<br>/Kraft<br>Paper | Customized<br>(LxWxH) | both outside and inside | Matte/<br>Glossy      | customized          | Optional |  |
|                                                                    |                              |                       | only outside            | Gold Foil/<br>Spot UV |                     |          |  |
|                                                                    |                              |                       | only inside             | Emboss/<br>Deboss     |                     |          |  |