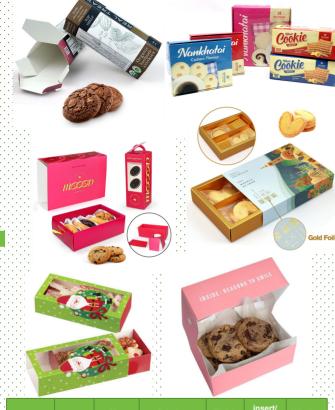

| Application                                                        | Material                     | Size                  | Printing                | Finish                | insert/<br>dividers | Window   |  |
|--------------------------------------------------------------------|------------------------------|-----------------------|-------------------------|-----------------------|---------------------|----------|--|
| Cookie/Donuts/<br>Cake/Bakery<br>/Dessert/Snack/<br>Fried- chicken | Cardboard<br>/Kraft<br>Paper | Customized<br>(LxWxH) | both outside and inside | Matte/<br>Glossy      | customized          | Optional |  |
|                                                                    |                              |                       | only outside            | Gold Foil/<br>Spot UV |                     |          |  |
|                                                                    |                              |                       | only inside             | Emboss/<br>Deboss     |                     |          |  |