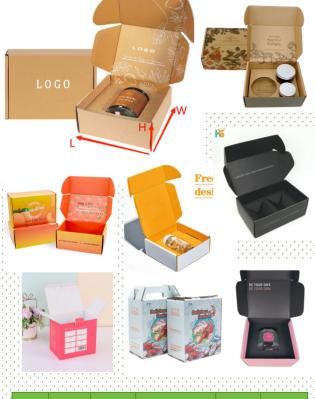

Bag/Pouch

Other

Health Care Box Bag/Pouch

| MOQ      | Material            | Size                  | Custom Printing         | Finish                | insert/<br>dividers | : |
|----------|---------------------|-----------------------|-------------------------|-----------------------|---------------------|---|
|          | Corrugated<br>Paper | Customized<br>(LxWxH) | both outside and inside | Matte/<br>Glossy      | customized          |   |
| 1000 PCS |                     |                       | only outside            | Gold Foil/<br>Spot UV |                     |   |
|          |                     |                       | only inside             | Emboss/<br>Deboss     |                     |   |