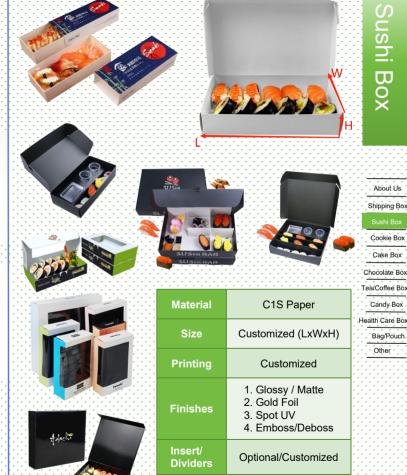

Shipping Box

Sushi Box

Cookie Box

Cake Box

Chocolate Box

Tea/Coffee Box

Candy Box

Health Care Box

## Shipping Box

Sushi Box

Cookie Box

Cake Box

Chocolate Box Tea/Coffee Box

Candy Box

Health Care Box

Bag/Pouch Other .

Window

Optional/Customized

About ⊍s

Shipping Box Sushi Box

Cookie Box

Chocolate Box

Tea/Coffee Box

Candy Box

| Application                                                        | Material                     | Size                  | Printing                | Finish                | insert/<br>dividers | Window   |  |
|--------------------------------------------------------------------|------------------------------|-----------------------|-------------------------|-----------------------|---------------------|----------|--|
| Cookie/Donuts/<br>Cake/Bakery<br>/Dessert/Snack/<br>Fried- chicken | Cardboard<br>/Kraft<br>Paper | Customized<br>(LxWxH) | both outside and inside | Matte/<br>Glossy      | customized          | Optional |  |
|                                                                    |                              |                       | only outside            | Gold Foil/<br>Spot UV |                     |          |  |
|                                                                    |                              |                       | only inside             | Emboss/<br>Deboss     |                     |          |  |