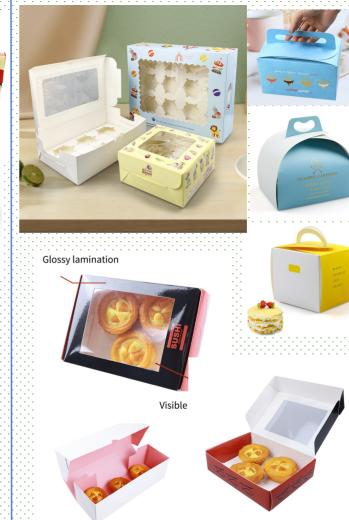

| Application                                                        | Material                     | Size                  | Printing                | Finish                | insert/<br>dividers | Window   |  |
|--------------------------------------------------------------------|------------------------------|-----------------------|-------------------------|-----------------------|---------------------|----------|--|
| Cookie/Donuts/<br>Cake/Bakery<br>/Dessert/Snack/<br>Fried- chicken | Cardboard<br>/Kraft<br>Paper | Customized<br>(LxWxH) | both outside and inside | Matte/<br>Glossy      | customized          | Optional |  |
|                                                                    |                              |                       | only outside            | Gold Foil/<br>Spot UV |                     |          |  |
|                                                                    |                              |                       | only inside             | Emboss/<br>Deboss     |                     |          |  |